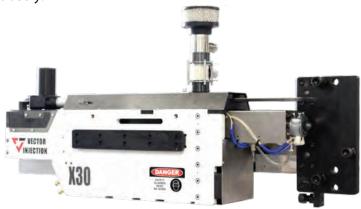

X-Caliber X-30 horizontal platten mount

Unlocking Technological Advantages: Exploring the Specialty Application

The compact size enables multiple X-Caliber injection unit installations small machines.

The controls are consolidated into a single HMI configuration and electrical enclosure.