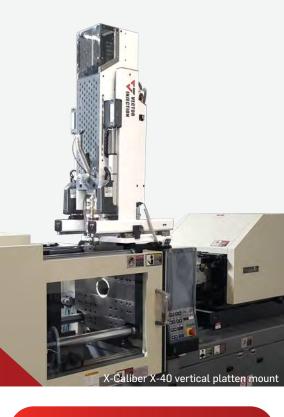

## Add On Injection Units for 2-Shot Molding

At Vector Injection, we are committed to delivering the best solutions to our clients, that is why we are proud to offer our X-Caliber add-on plastic injection unit as a superior alternative to 2-shot injection molding machines.

The X-Caliber provides a cost-effective solution that can be seamlessly integrated with existing injection molding machines, eliminating the need for a complete equipment overhaul. With a modular design that facilitates easy installation, maintenance, and repair, our add-on unit ensures maximum uptime and operational efficiency, minimizing production downtime and costs.

The servo-electric X-Caliber is designed with cutting-edge engineering principles, incorporating the latest technologies and materials to ensure exceptional performance and efficiency. Our add-on unit offers unparalleled flexibility with unmatched accuracy and repeatability representing the pinnacle of innovation and engineering excellence in the injection molding industry.