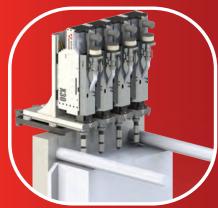

X-Caliber X-30 horizontal platten mount

Unlocking Technological Advantages: Exploring the Specialty Application

The compact size enables multiple X-Caliber injection unit installations small machines.

The controls are consolidated into a single HMI configuration and electrical enclosure.